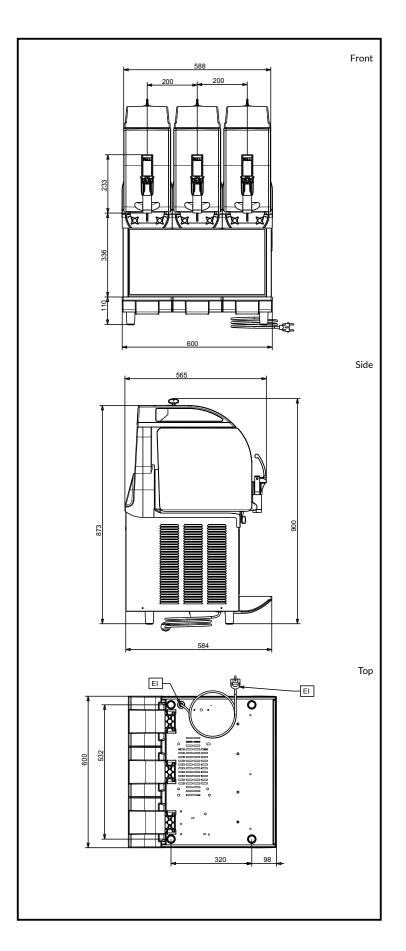

## **Key Information:**

Number of bowls: 3

Bowl's capacity:

Control board:

Dimensions, Width:600 mmDimensions, Depth:580 mmDimensions, Height:870 mmNet weight:81 kgCooling system:AIR